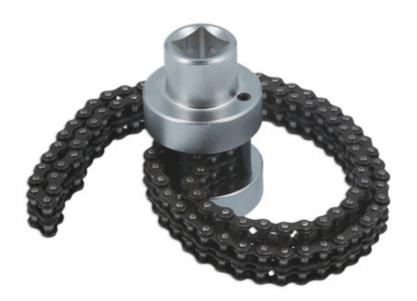

## Oil Filter Chain Wrench 60 - 170mm

A heavy duty, 1/2"D double chain oil filter wrench designed to fit a wide range of filter sizes from 60 to 170mm diameter. The strong, double chain offers excellent grip, even on oily surfaces and is slim enough to fit round filters, pipes and caps located in awkward areas. The 1/2"D wrench head adjuster is driven by a ratchet or power bar, ideal for providing the extra leverage needed to remove stubborn oil filters.

## **Additional Information**

- Adjustment range: 60 170mm.
- 1/2" Drive. For use with 1/2"D ratchet or power bar.
- · Double width chain for strength.
- For use with 1/2"D ratchet.
- · Robust satin finish carbon steel body for durability.